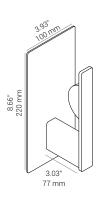

#### Technical data

|             | Metric                                                                                                                     | Imperial                                                                                                                 |
|-------------|----------------------------------------------------------------------------------------------------------------------------|--------------------------------------------------------------------------------------------------------------------------|
| Туре        | SPARE TOILET ROLL HOLDER<br>Prod. No.: 5020, 5021, 5022                                                                    | SPARE TOILET ROLL HOLDER<br>Prod. No.: 5020, 5021, 5022                                                                  |
|             | Spare roll holder                                                                                                          | Spare roll holder                                                                                                        |
| Dimensions  | H: 100 mm x W: 220 mm x D: 77 mm                                                                                           | H: 3.93" x W: 8.66" x D: 3.03"                                                                                           |
| Material    | Powder coated stainless steel                                                                                              | Powder coated stainless steel                                                                                            |
| Net weight  | 0,72 kg                                                                                                                    | 1.58 lb                                                                                                                  |
| Tender text | Wall-mounted spare toilet roll holder. Back-to-back mounting option. Net weight: 0,72 kg. H: 100 mm x W: 220 mm x D: 77 mm | Wall-mounted spare toilet roll holder. Back-to-back mounting option. Net weight: 1.59 lb. H: 3.93" x W: 8.66" x D: 3.03" |