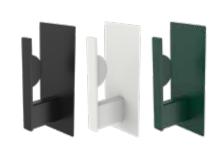

# **SPARE TOILET ROLL HOLDER** 5020/5021/5022

Wall mounted
1 standard roll
Ideal for low to medium traffic restrooms
Back-to-back mounting option

This elegant spare toilet roll holder combines elegance with functionality. Perfect for smaller restroom facilities with low usage frequency, where space optimization and aesthetic appeal are essential. With this spare toilet paper holder, you can ensure discreet and stylish storage of an extra toilet roll.

#### Standard colour

Prod. No.: 5020, RAL 9005, black, gloss 7-12. Prod. No.: 5021, RAL 9003, white, gloss 75.

Prod. No.: 5022, RAL Classic.