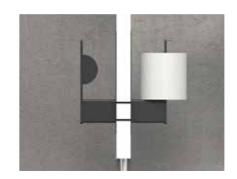

### Installation

Wall mounted. Back-to-back mounting option. The products can be mounted back-to-back on both sides of a wall.